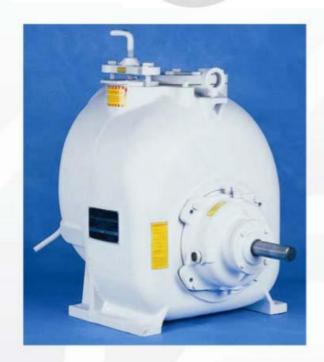

## SERIES I - 3"x 3"

DATA SHEET

NET WEIGHT 183kg (404lbs)

SHIPPING WEIGHTS 205kg (452lbs)

IMPELLER DIA. 222,25mm (8.3/4")

R.P.M. FROM 650rpm TO 2150rpm

MAX. SOLIDS 63,5mm (2.1/2")