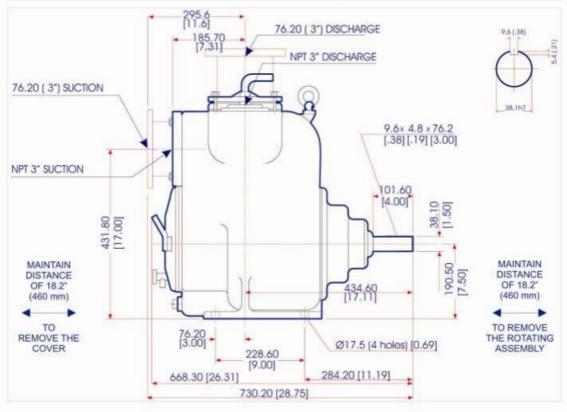

## SERIES I - 3"x 3"

DATA SHEET

NET WEIGHT 183kg (404lbs)

SHIPPING WEIGHTS 205kg (452lbs)

IMPELLER DIA. 222,25mm (8.3/4")

R.P.M. FROM 650rpm TO 2150rpm

MAX. SOLIDS 63,5mm (2.1/2")

## SELF-PRIMING

650 RPM 1,5m (5ft) - 750 RPM 1,8m (6ft)
850 RPM 2,4m (8ft) - 950 RPM 3,0m (10ft)
1050 RPM 4,0m (13ft) -1150 RPM 4,9m (16ft)
1250 RPM 5,5m (18ft) -1350 RPM 5,8m (19ft)
1450 RPM 6,4m (21ft) -1550 RPM 6,4m (21ft)
1650 RPM 6,7m (22ft) -1750 RPM 6,7m (22ft)
1850 RPM 7,6m (25ft) -1950 RPM 7,6m (25ft)
2050 RPM 7,6m (25ft) -2150 RPM 7,6m (25ft)

BEFORE USING THIS TABLE, CHECK THE NPSH.



## EXTERNAL DIMENSIONS

MILLIMETERS (INCHES)