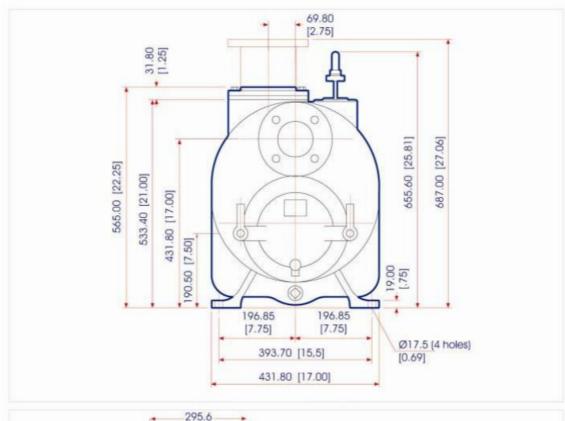

## SERIES I - 3"x 3"

DATA SHEET

NET WEIGHT 183kg (404lbs)

SHIPPING WEIGHTS 205kg (452lbs)

IMPELLER DIA. 222,25mm (8.3/4")

R.P.M. FROM 650rpm TO 2150rpm

MAX. SOLIDS 63,5mm (2.1/2")

## SELF-PRIMING

650 RPM 1,5m (5ft) - 750 RPM 1,8m (6ft)
850 RPM 2,4m (8ft) - 950 RPM 3,0m (10ft)
1050 RPM 4,0m (13ft) -1150 RPM 4,9m (16ft)
1250 RPM 5,5m (18ft) -1350 RPM 5,8m (19ft)
1450 RPM 6,4m (21ft) -1550 RPM 6,4m (21ft)
1650 RPM 6,7m (22ft) -1750 RPM 6,7m (22ft)
1850 RPM 7,6m (25ft) -1950 RPM 7,6m (25ft)
2050 RPM 7,6m (25ft) -2150 RPM 7,6m (25ft)

BEFORE USING THIS TABLE, CHECK THE NPSH.



## EXTERNAL DIMENSIONS

MILLIMETERS (INCHES)