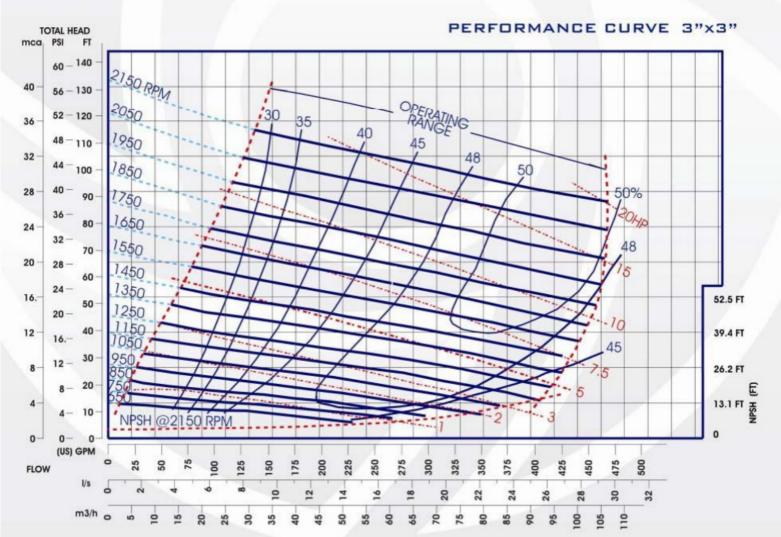

## SELF-PRIMING

650 RPM 1,5m (5ft) - 750 RPM 1,8m (6ft)
850 RPM 2,4m (8ft) - 950 RPM 3,0m (10ft)
1050 RPM 4,0m (13ft) -1150 RPM 4,9m (16ft)
1250 RPM 5,5m (18ft) -1350 RPM 5,8m (19ft)
1450 RPM 6,4m (21ft) -1550 RPM 6,4m (21ft)
1650 RPM 6,7m (22ft) -1750 RPM 6,7m (22ft)
1850 RPM 7,6m (25ft) -1950 RPM 7,6m (25ft)
2050 RPM 7,6m (25ft) -2150 RPM 7,6m (25ft)

BEFORE USING THIS TABLE, CHECK THE NPSH.